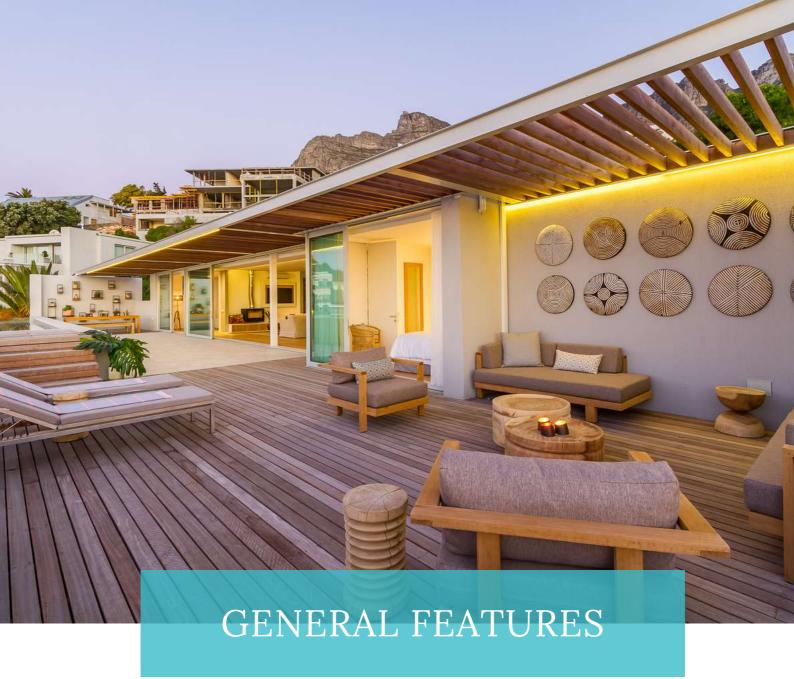

- This penthouse has backup power to ensure you are not too inconvenienced by the current power outages South Africa is experiencing All the lights and plugs are connected to our independent off-the-grid power supply
- High-speed uncapped internet
- Housekeeping is included every 4 days, with additional days for your account
- Satellite TV
- Digital safe in each bedroom
- Three en-suite bedrooms and a guest toilet
- All linen, towels and hairdryers included
- Afriearth eco-friendly shampoo, conditioner, shower gel and hand wash included
- Washing machine, tumble dryer and dishwasher
- Nespresso coffee machine
- 2 Parking bays in the basement with an elevator leading to the top floor.
- Walking distance from the beach
- Note: The lift is not operational during loadshedding