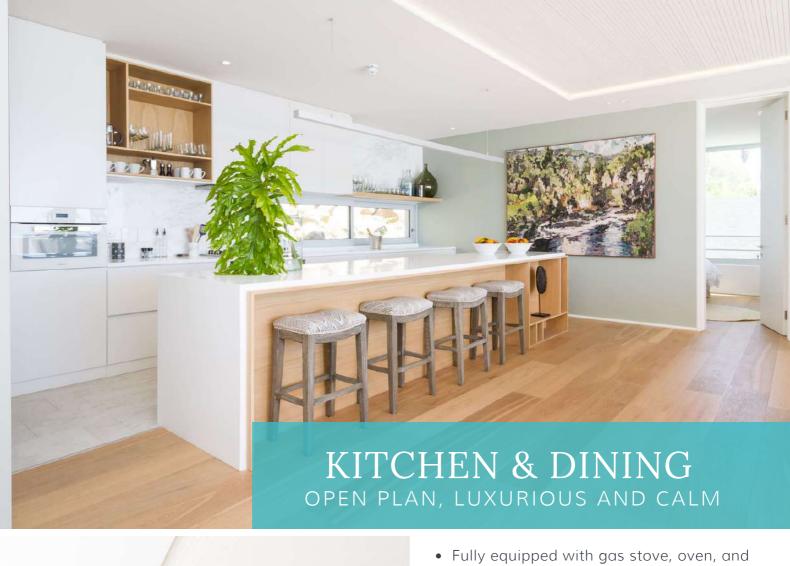

Dip into the sparkling 25m long swimming pool spanning the length of the entire penthouse terrace, or enjoy the terrace dining and lounge areas for a touch of outdoor living magic.

A modern and fully equipped open-plan kitchen inside the penthouse offers a gas stove and breakfast bar, with beautiful light streaming through the glass sliding doors. This flows to a dining area where you can entertain, gather, and connect with ten of your nearest and dearest.

## OUTDOOR LIFESTYLE

POOL TERRACE OVERLOOKING OCEAN

- Fully equipped with gas stove, oven, and microwave
  - 4-seater breakfast bar