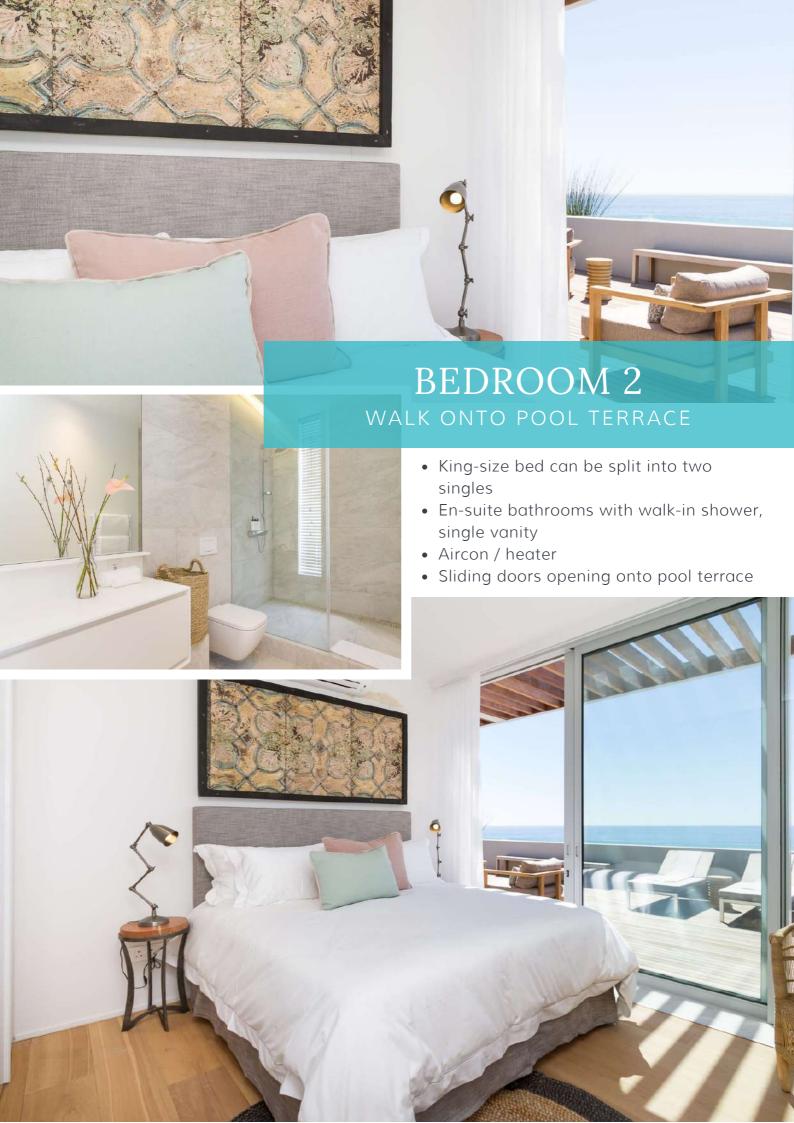

- This penthouse has backup power to ensure you are not too inconvenienced by the current power outages South Africa is experiencing All the lights and plugs are connected to our independent off-the-grid power supply
- High-speed uncapped internet
- Housekeeping is included every 4 days, with additional days for your account
- Satellite TV
- Digital safe in each bedroom
- Three en-suite bedrooms and a guest toilet
- All linen, towels and hairdryers included
- Afriearth eco-friendly shampoo, conditioner, shower gel and hand wash included
- Washing machine, tumble dryer and dishwasher
- Nespresso coffee machine
- 2 Parking bays in the basement with an elevator leading to the top floor.
- Walking distance from the beach
- Note: The lift is not operational during loadshedding