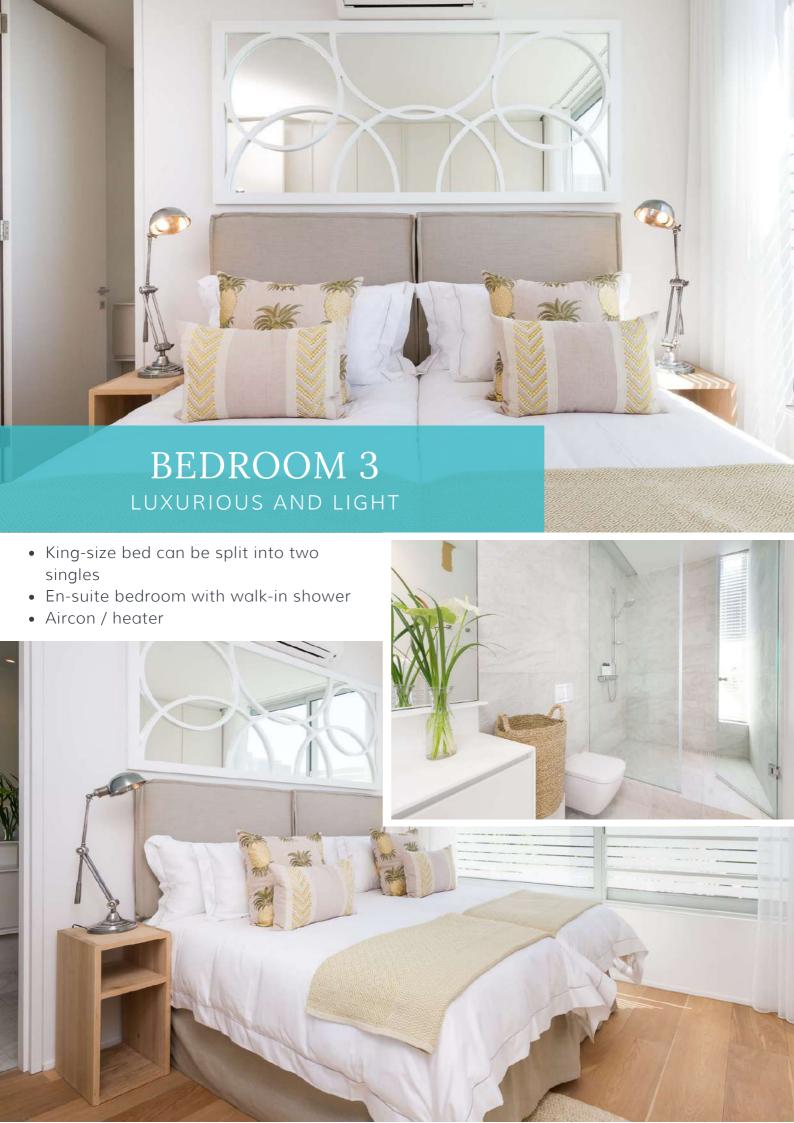

- This penthouse has backup power to ensure you are not too inconvenienced by the current power outages South Africa is experiencing All the lights and plugs are connected to our independent off-the-grid power supply
- High-speed uncapped internet
- Housekeeping is included every 4 days, with additional days for your account
- Satellite TV
- Digital safe in each bedroom
- Three en-suite bedrooms and a guest toilet
- All linen, towels and hairdryers included
- Afriearth eco-friendly shampoo, conditioner, shower gel and hand wash included
- Washing machine, tumble dryer and dishwasher
- Nespresso coffee machine
- 2 Parking bays in the basement with an elevator leading to the top floor.
- Walking distance from the beach
- Note: The lift is not operational during loadshedding