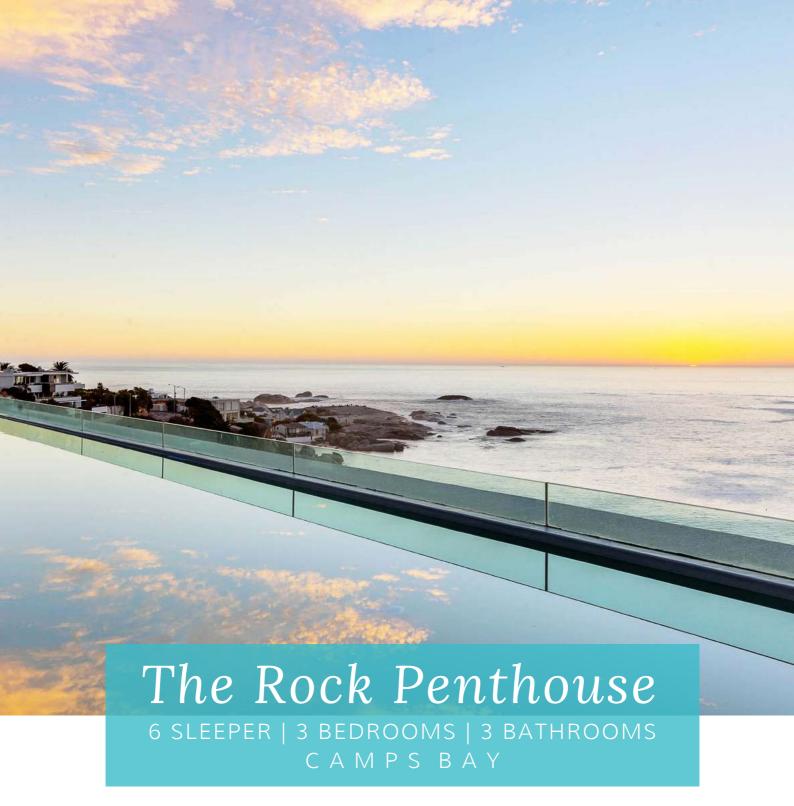

Meet your new happy place: The Rock Penthouse is an irresistible luxury penthouse in Camps Bay. The living area has full floor-to-ceiling glass sliding doors leading out to the pool deck to maximise the natural light and magnificent 180-degree sea views.

Dip into the sparkling 25m long swimming pool spanning the length of the entire penthouse terrace, or enjoy the terrace dining and lounge areas for a touch of outdoor living magic.

A modern and fully equipped open-plan kitchen inside the penthouse offers a gas stove and breakfast bar, with beautiful light streaming through the glass sliding doors. This flows to a dining area where you can entertain, gather, and connect with ten of your nearest and dearest.