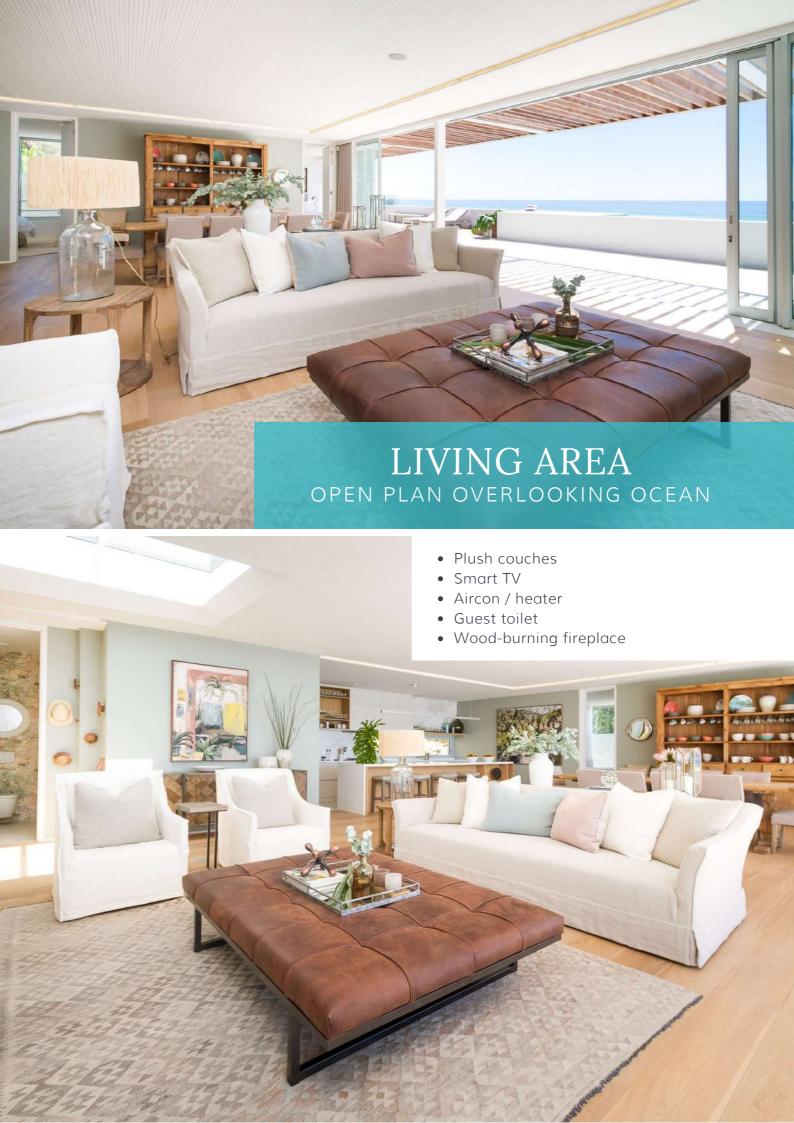

Meet your new happy place: The Rock Penthouse is an irresistible luxury penthouse in Camps Bay. The living area has full floor-to-ceiling glass sliding doors leading out to the pool deck to maximise the natural light and magnificent 180-degree sea views.

Dip into the sparkling 25m long swimming pool spanning the length of the entire penthouse terrace, or enjoy the terrace dining and lounge areas for a touch of outdoor living magic.

A modern and fully equipped open-plan kitchen inside the penthouse offers a gas stove and breakfast bar, with beautiful light streaming through the glass sliding doors. This flows to a dining area where you can entertain, gather, and connect with ten of your nearest and dearest.