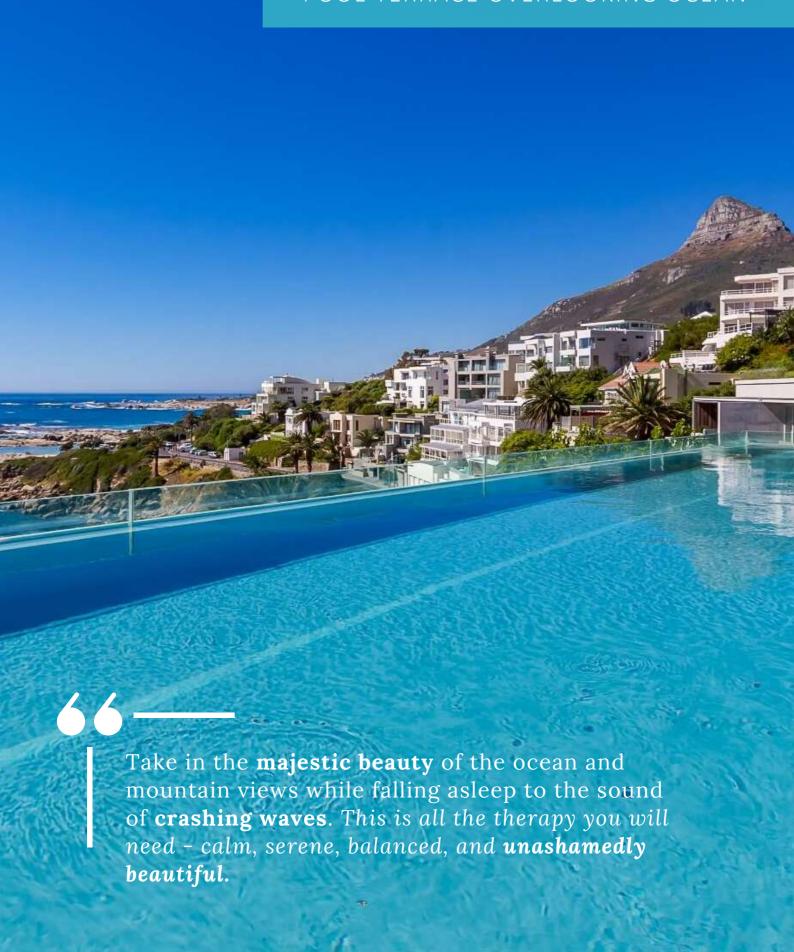

## OUTDOOR LIFESTYLE

POOL TERRACE OVERLOOKING OCEAN

- Fully equipped with gas stove, oven, and microwave
  - 4-seater breakfast bar

Dip into the sparkling 25m long swimming pool spanning the length of the entire penthouse terrace, or enjoy the terrace dining and lounge areas for a touch of outdoor living magic.

A modern and fully equipped open-plan kitchen inside the penthouse offers a gas stove and breakfast bar, with beautiful light streaming through the glass sliding doors. This flows to a dining area where you can entertain, gather, and connect with ten of your nearest and dearest.