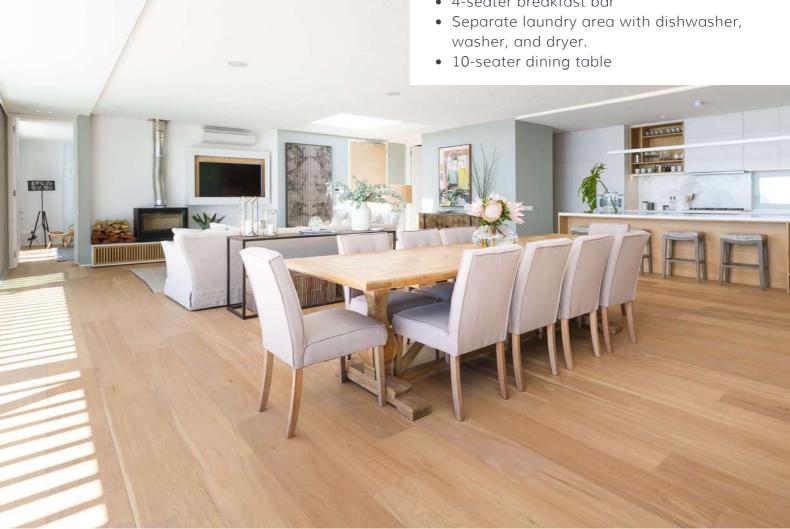

Dip into the sparkling 25m long swimming pool spanning the length of the entire penthouse terrace, or enjoy the terrace dining and lounge areas for a touch of outdoor living magic.

A modern and fully equipped open-plan kitchen inside the penthouse offers a gas stove and breakfast bar, with beautiful light streaming through the glass sliding doors. This flows to a dining area where you can entertain, gather, and connect with ten of your nearest and dearest.

## OUTDOOR LIFESTYLE

POOL TERRACE OVERLOOKING OCEAN

- Fully equipped with gas stove, oven, and microwave
  - 4-seater breakfast bar