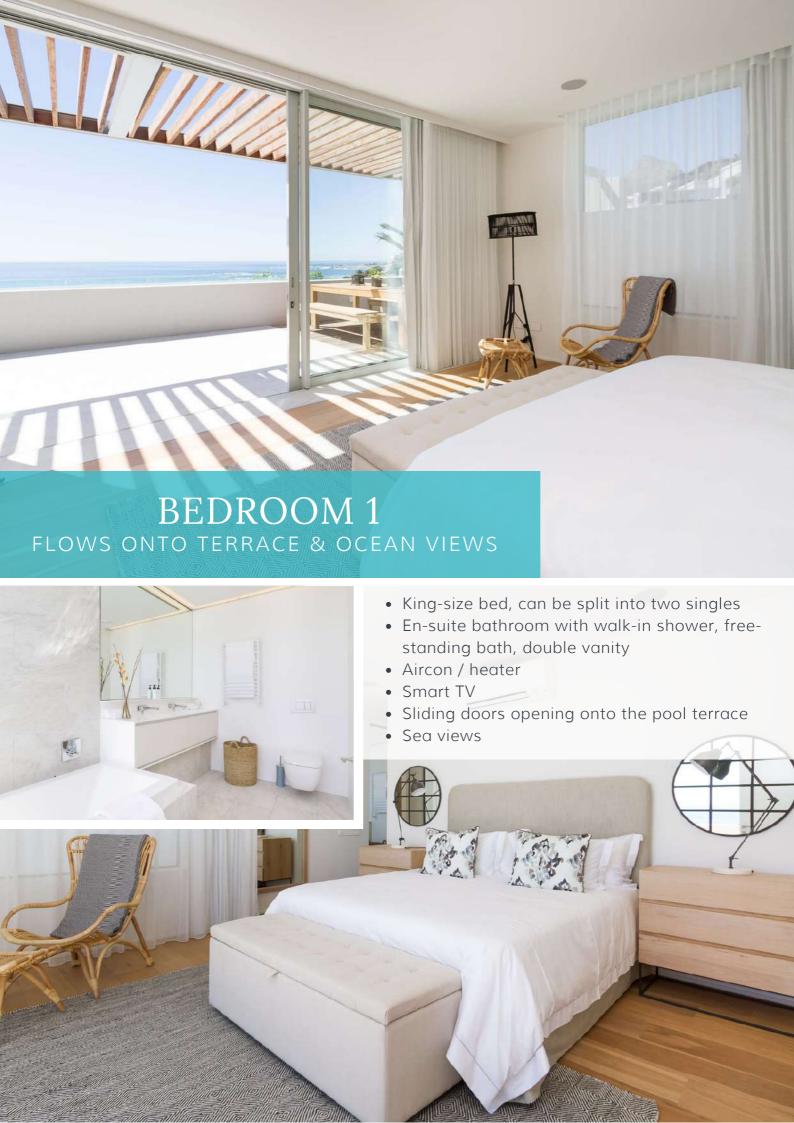

Meet your new happy place: The Rock Penthouse is an irresistible luxury penthouse in Camps Bay. The living area has full floor-to-ceiling glass sliding doors leading out to the pool deck to maximise the natural light and magnificent 180-degree sea views.

- This penthouse has backup power to ensure you are not too inconvenienced by the current power outages South Africa is experiencing All the lights and plugs are connected to our independent off-the-grid power supply
- High-speed uncapped internet
- Housekeeping is included every 4 days, with additional days for your account
- Satellite TV
- Digital safe in each bedroom
- Three en-suite bedrooms and a guest toilet
- All linen, towels and hairdryers included
- Afriearth eco-friendly shampoo, conditioner, shower gel and hand wash included
- Washing machine, tumble dryer and dishwasher
- Nespresso coffee machine
- 2 Parking bays in the basement with an elevator leading to the top floor.
- Walking distance from the beach
- Note: The lift is not operational during loadshedding