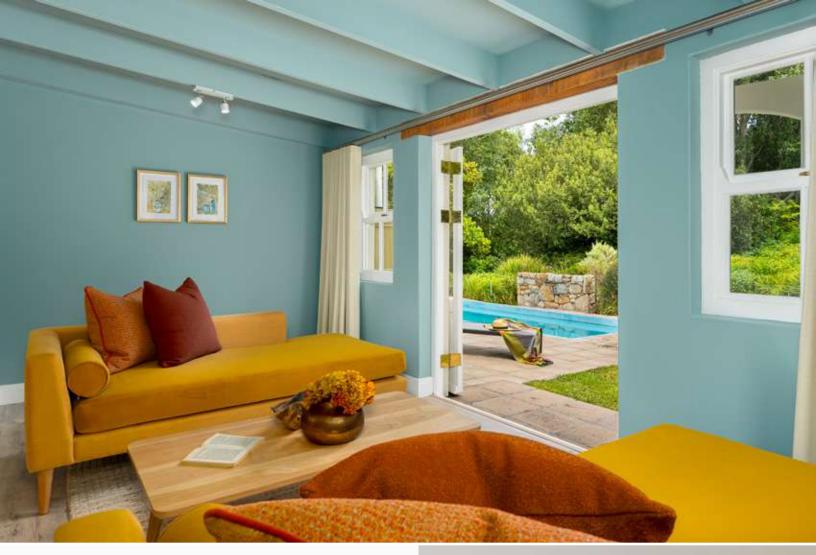

# Living Area

- Open plan lounge
- Dining area
- Office area & Kitchen
- Lounge features a large tv
- Doors leading out to the pool and garden
- The dining area has a 10-seater dining table
- Separate scullery