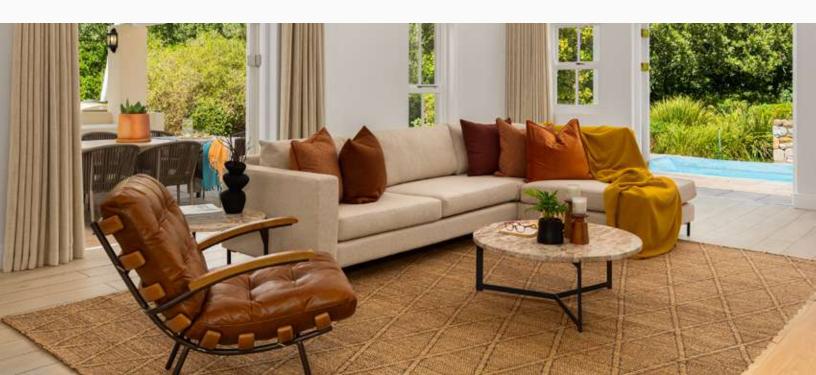

# Living Area

- Open plan lounge
- Dining area
- Office area & Kitchen
- Lounge features a large tv
- Doors leading out to the pool and garden
- The dining area has a 10-seater dining table
- Separate scullery