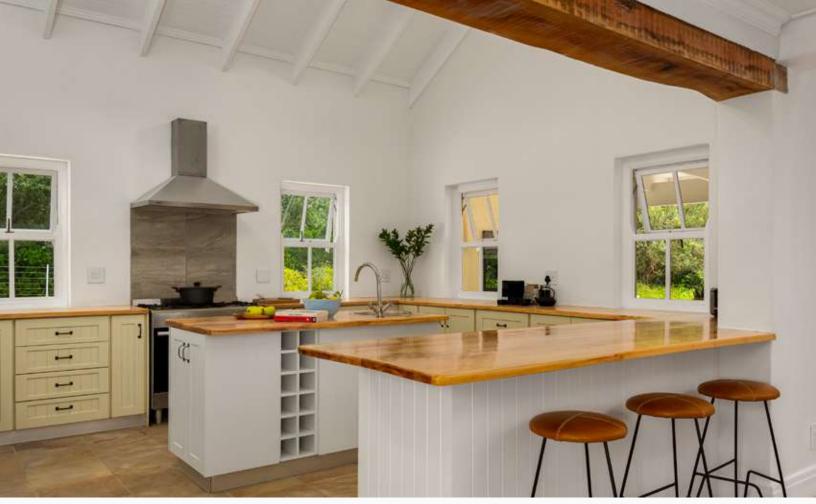

## General Features

- Uncapped fibre Wireless internet
- Backup solar power during power outages.
- Located in a high security estate
- Digital safe
- Housekeeping every 4th day and additional cleans can be arranged at an additional cost
- All linen, towels, and pool towels included
- Hairdryers, liquid soap, shower gel, shampoo and conditioner included.
- Double garage leading directly into the house
- Pool approximately 6m x 3m
- 4 Sunloungers
- Backyard with grassy area
- Wood-burning built-in BBQ with outdoor seating for 8 people
- Gas stove, electric oven, Nespresso coffee machine
- Washing machine, dryer and dishwasher
- Satelite tv

# Living Area

- Open plan lounge
- Dining area
- Office area & Kitchen
- Lounge features a large tv
- Doors leading out to the pool and garden
- The dining area has a 10-seater dining table
- Separate scullery