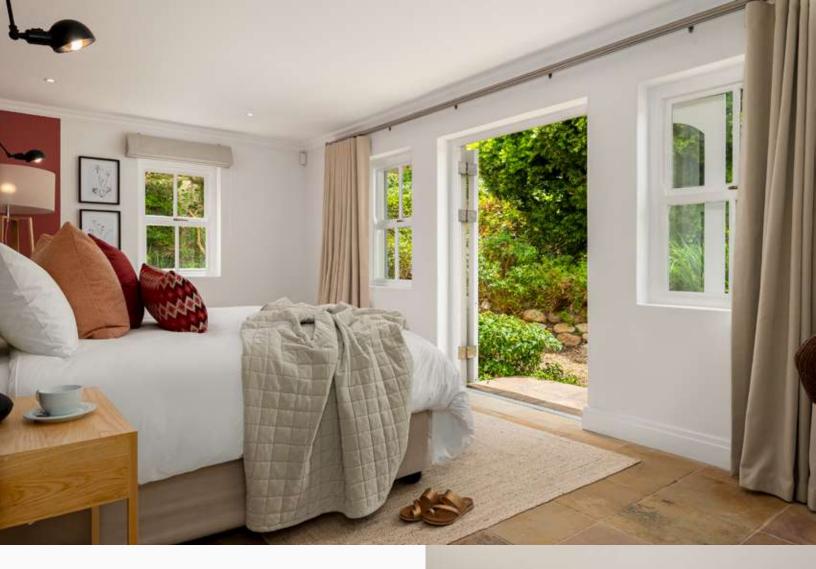

#### **ENTRANCE LEVEL**

- King- size bed can be converted into twins
- Walk-in closet
- En-suite bathroom with shower
- Desk and chair
- Doors opening to the garden

Bedroom three