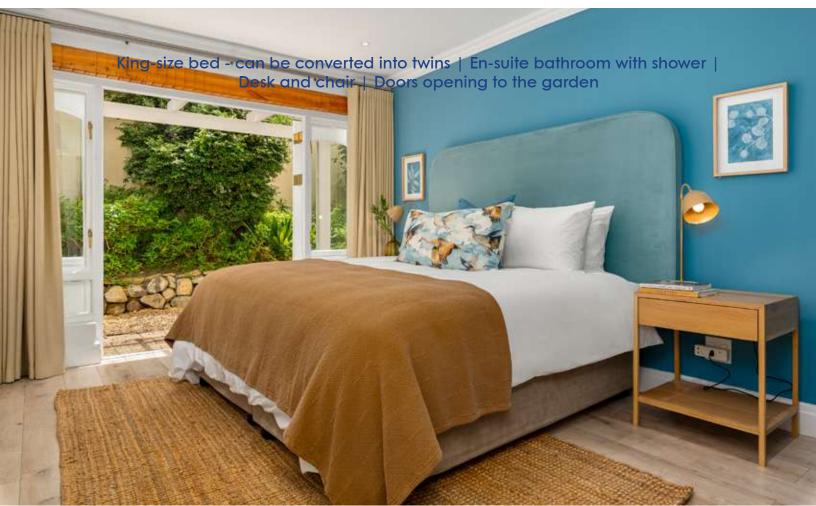

#### **ENTRANCE LEVEL**

- King- size bed can be converted into twins
- Walk-in closet
- En-suite bathroom with shower
- Desk and chair
- Doors opening to the garden

Bedroom three