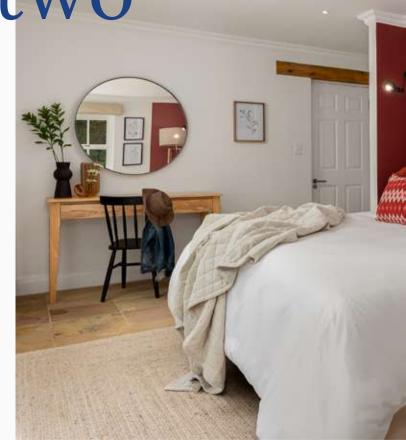

# Bedroom two

#### **ENTRANCE LEVEL**

- King- size bed can be converted into twins
- Walk-in closet
- En-suite bathroom with shower
- Desk and chair
- Doors opening to the garden

Bedroom three