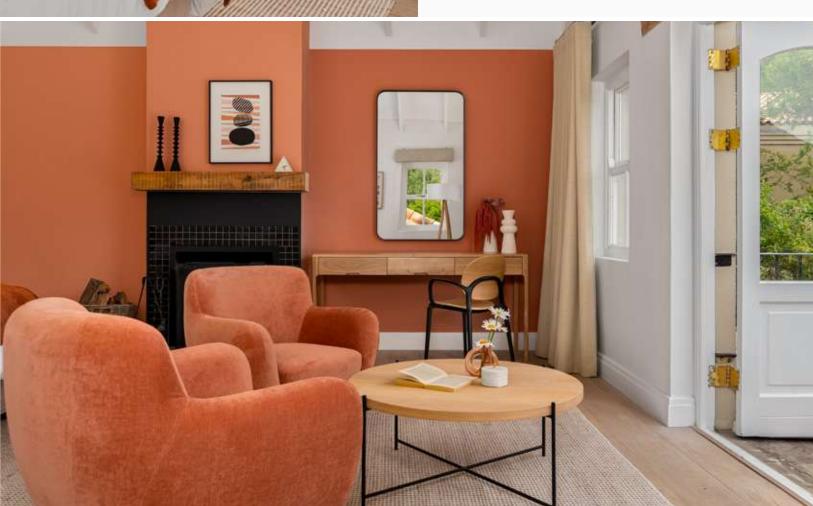

# Living Area

- Open plan lounge
- Dining area
- Office area & Kitchen
- Lounge features a large tv
- Doors leading out to the pool and garden
- The dining area has a 10-seater dining table
- Separate scullery