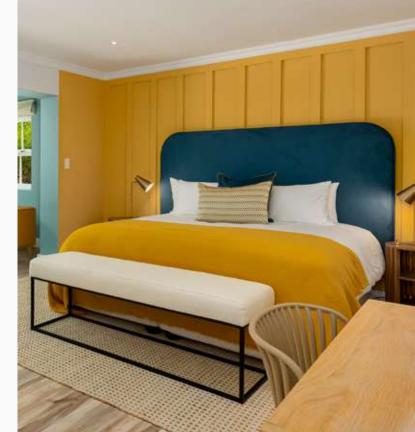

# Bedroom two

#### **ENTRANCE LEVEL**

- King- size bed can be converted into twins
- Walk-in closet
- En-suite bathroom with shower
- Desk and chair
- Doors opening to the garden

Bedroom three