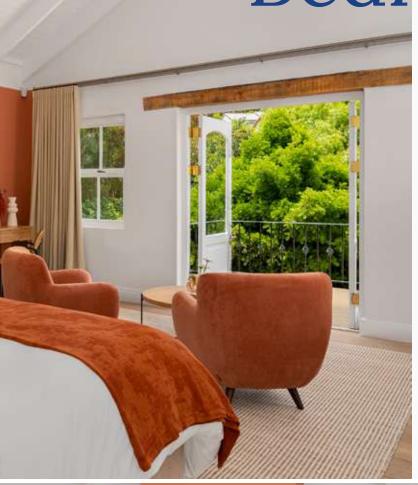

#### MASTER | UPPER LEVEL

- King-size bed can be converted into twins
- En suite bathroom with bath, separate shower, and double basin
- Walk-in closet
- Woodburning fireplace
- Sitting area with 2 comfortable chairs
- Desk and chair
- Safe
- Air-con for cooling and heating
- Opens up to a small terrace with garden and mountain views