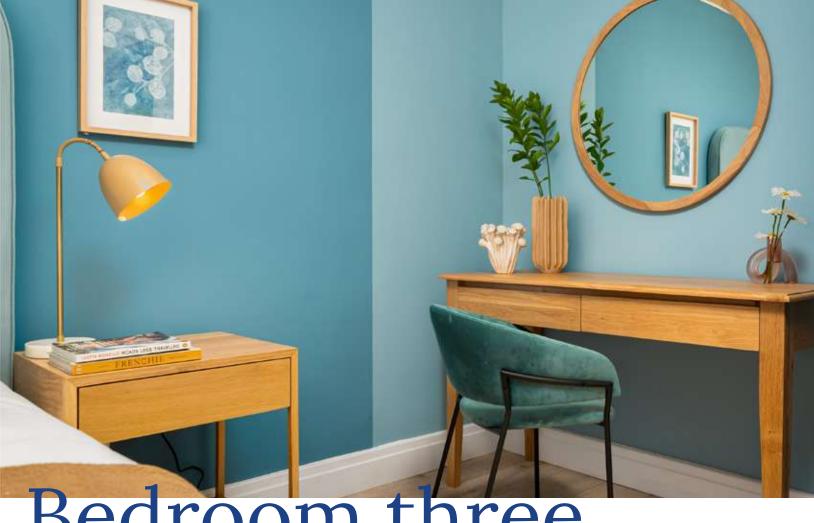

#### **ENTRANCE LEVEL**

- King- size bed can be converted into twins
- Walk-in closet
- En-suite bathroom with shower
- Desk and chair
- Doors opening to the garden

Bedroom three