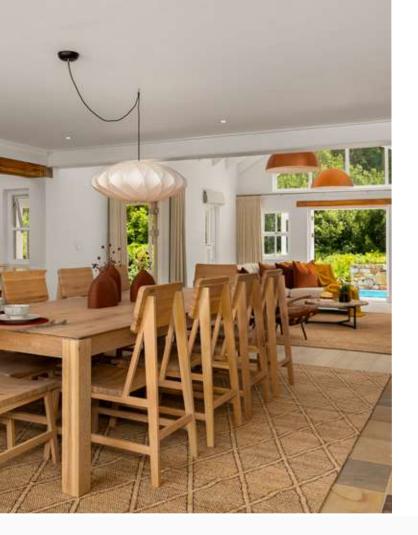

# Living Area

- Open plan lounge
- Dining area
- Office area & Kitchen
- Lounge features a large tv
- Doors leading out to the pool and garden
- The dining area has a 10-seater dining table
- Separate scullery