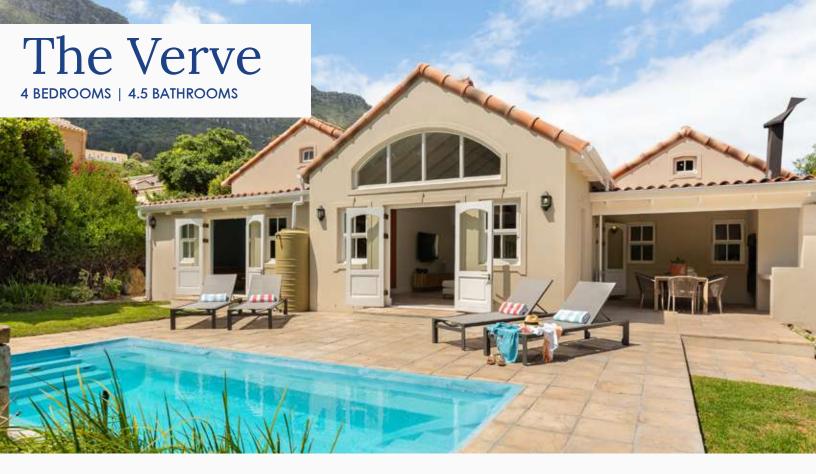

**Experience the Epitome of Tranquility** 

Nestled beside Hout Bay's World of Birds. Enveloped by lush greenery and luxury of a quiet cul de sac, you'll awaken to the harmonious chorus of birdsong. Each room is tastefully adorned in our distinctive luxury boutique decor style, prioritising your comfort and ultimate relaxaà tion. The Verve evokes the spirit of a contemporary farm retreat, offering a modern haven amidst the tranquillity of nature. Plus, you'll benefit from reliable solar power backup during loadshedding periods

## General Features

- Uncapped fibre Wireless internet
- Backup solar power during power outages.
- Located in a high security estate
- Digital safe
- Housekeeping every 4th day and additional cleans can be arranged at an additional cost
- All linen, towels, and pool towels included
- Hairdryers, liquid soap, shower gel, shampoo and conditioner included.
- Double garage leading directly into the house
- Pool approximately 6m x 3m
- 4 Sunloungers
- Backyard with grassy area
- Wood-burning built-in BBQ with outdoor seating for 8 people
- Gas stove, electric oven, Nespresso coffee machine
- Washing machine, dryer and dishwasher
- Satelite tv