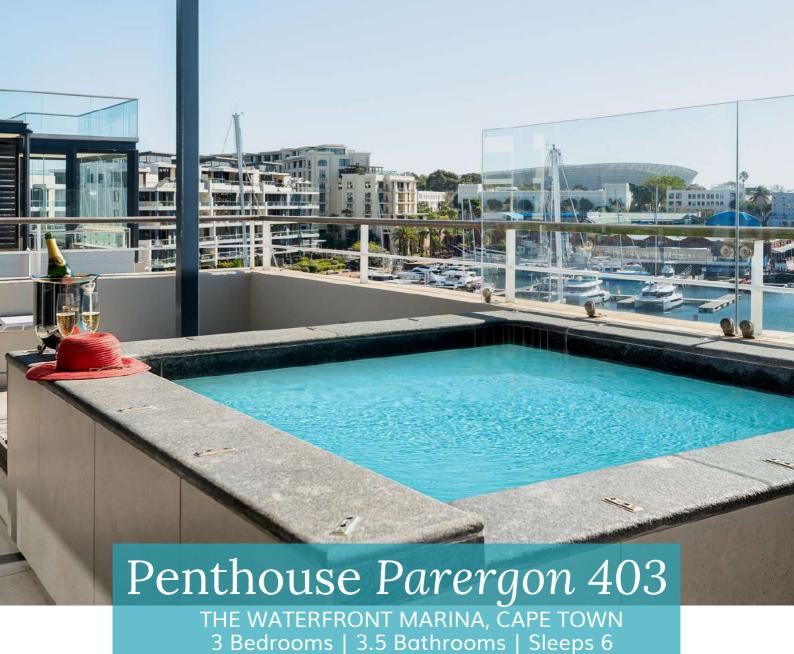

Indulge in sophisticated luxury at this sensational Waterfront Marina penthouse. Take in the opulent nautical views at this globally renowned destination, delighting in the sights surrounding the Mother City, Table Mountain, & Signal Hill.

The penthouse boasts plentiful open plan, light living spaces, making the most of this decadent residence. The panoramic wrap-around patio, complete with a splash pool, provides endless views for you to admire – whether it be a peaceful sunrise or spectacular sunset. Your security is paramount, with direct lift access offering you exclusive safety and privacy! Welcome to paradise in Cape Town!