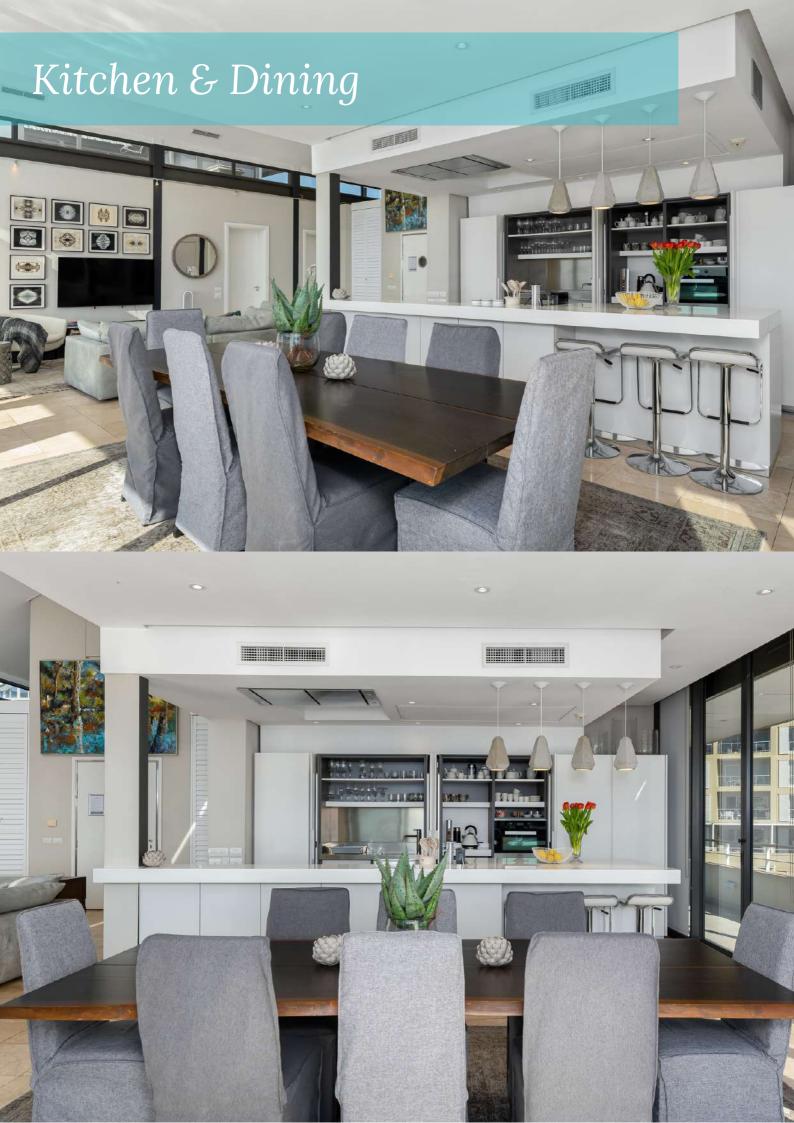

The penthouse boasts plentiful open plan, light living spaces, making the most of this decadent residence. The panoramic wrap-around patio, complete with a splash pool, provides endless views for you to admire – whether it be a peaceful sunrise or spectacular sunset. Your security is paramount, with direct lift access offering you exclusive safety and privacy! Welcome to paradise in Cape Town!