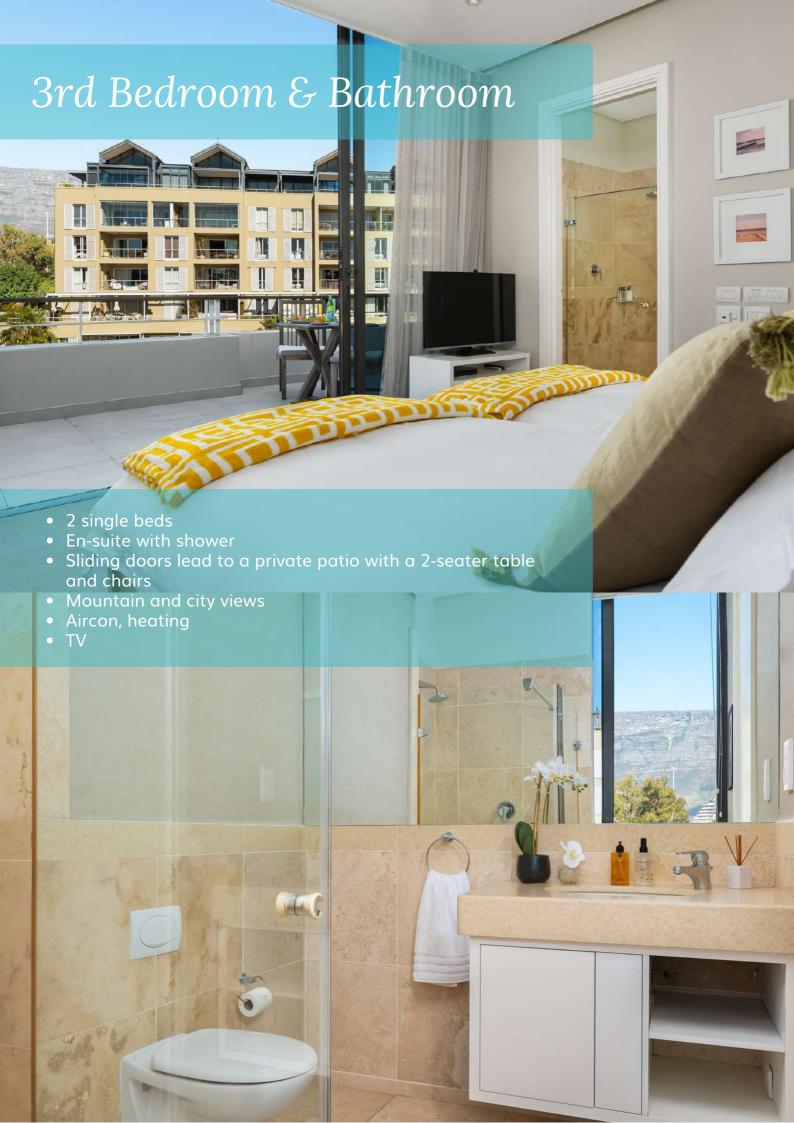

choice in terms of luxury designer brands! The nearby Cape Grace Hotel also boasts the reputable Bascule whiskey bar with over 400 unique whiskeys from around the globe, and the world-class Zeits Mocaa Museum of Contemporary Art is also right on your doorstep. Just a short stroll away, you will find the One&Only Hotel with its extraordinary spa situated on an island in the waterways.

The penthouse boasts plentiful open plan, light living spaces, making the most of this decadent residence. The panoramic wrap-around patio, complete with a splash pool, provides endless views for you to admire – whether it be a peaceful sunrise or spectacular sunset. Your security is paramount, with direct lift access offering you exclusive safety and privacy! Welcome to paradise in Cape Town!