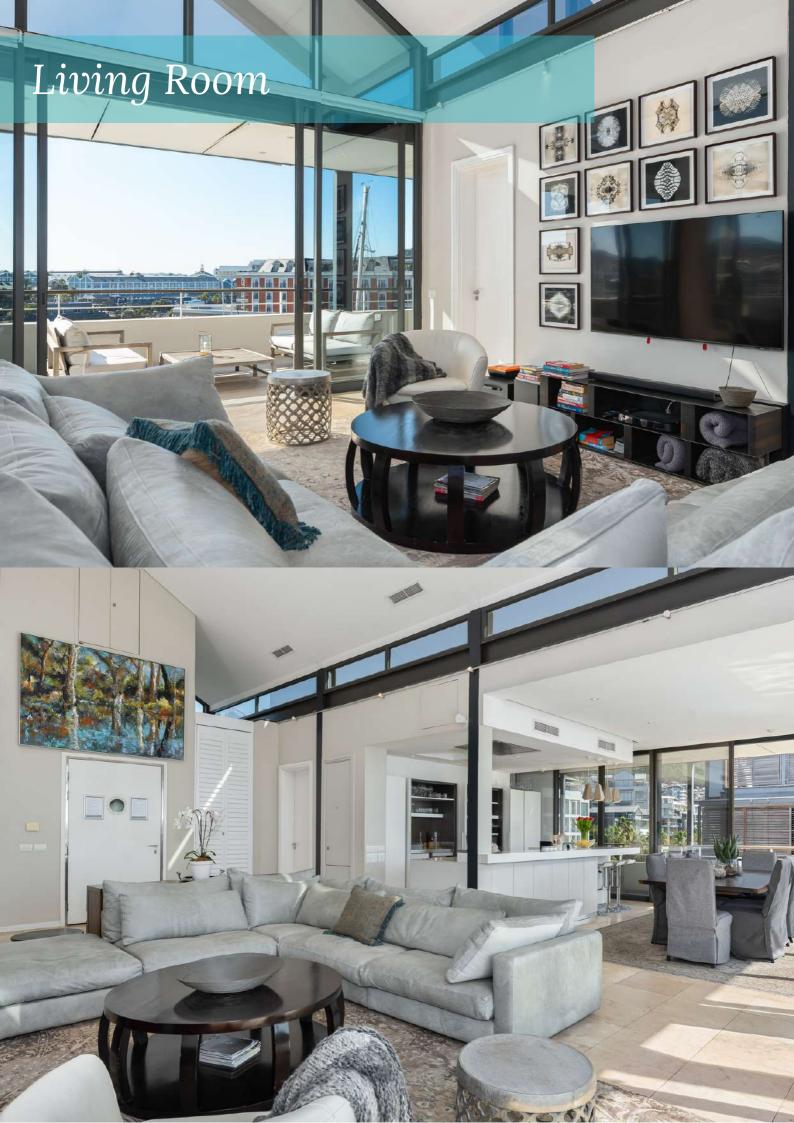

The penthouse boasts plentiful open plan, light living spaces, making the most of this decadent residence. The panoramic wrap-around patio, complete with a splash pool, provides endless views for you to admire – whether it be a peaceful sunrise or spectacular sunset. Your security is paramount, with direct lift access offering you exclusive safety and privacy! Welcome to paradise in Cape Town!