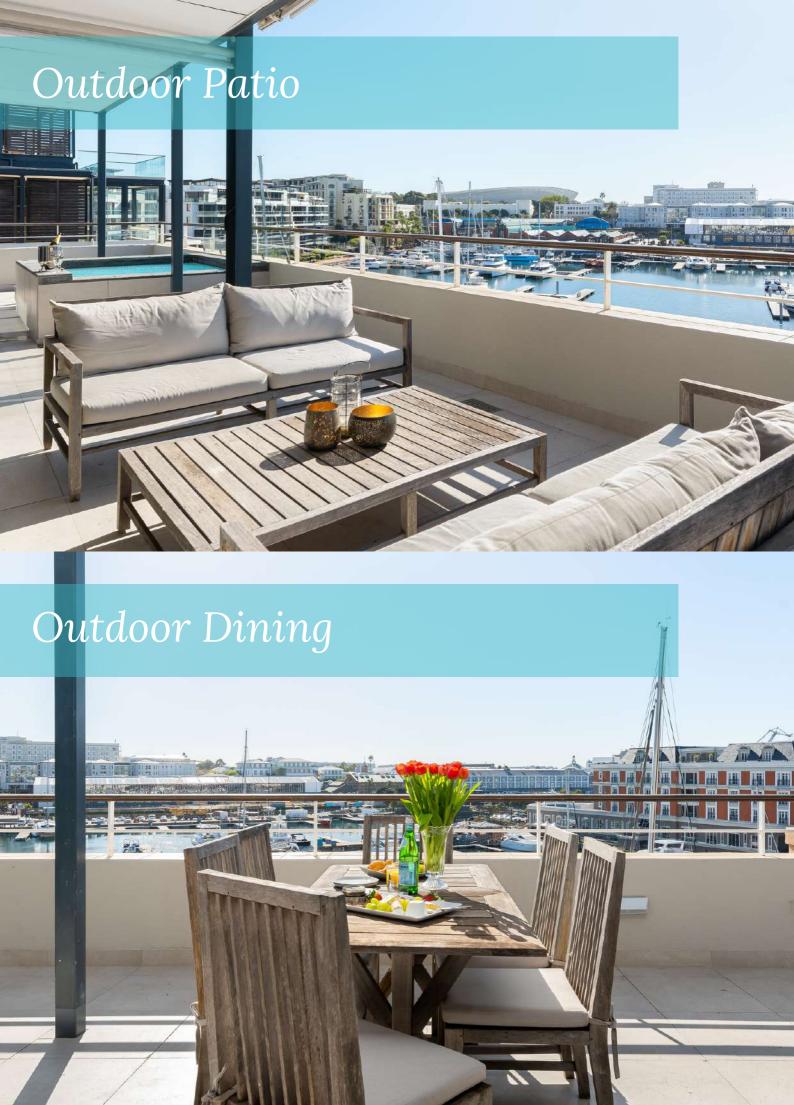

The penthouse boasts plentiful open plan, light living spaces, making the most of this decadent residence. The panoramic wrap-around patio, complete with a splash pool, provides endless views for you to admire – whether it be a peaceful sunrise or spectacular sunset. Your security is paramount, with direct lift access offering you exclusive safety and privacy! Welcome to paradise in Cape Town!