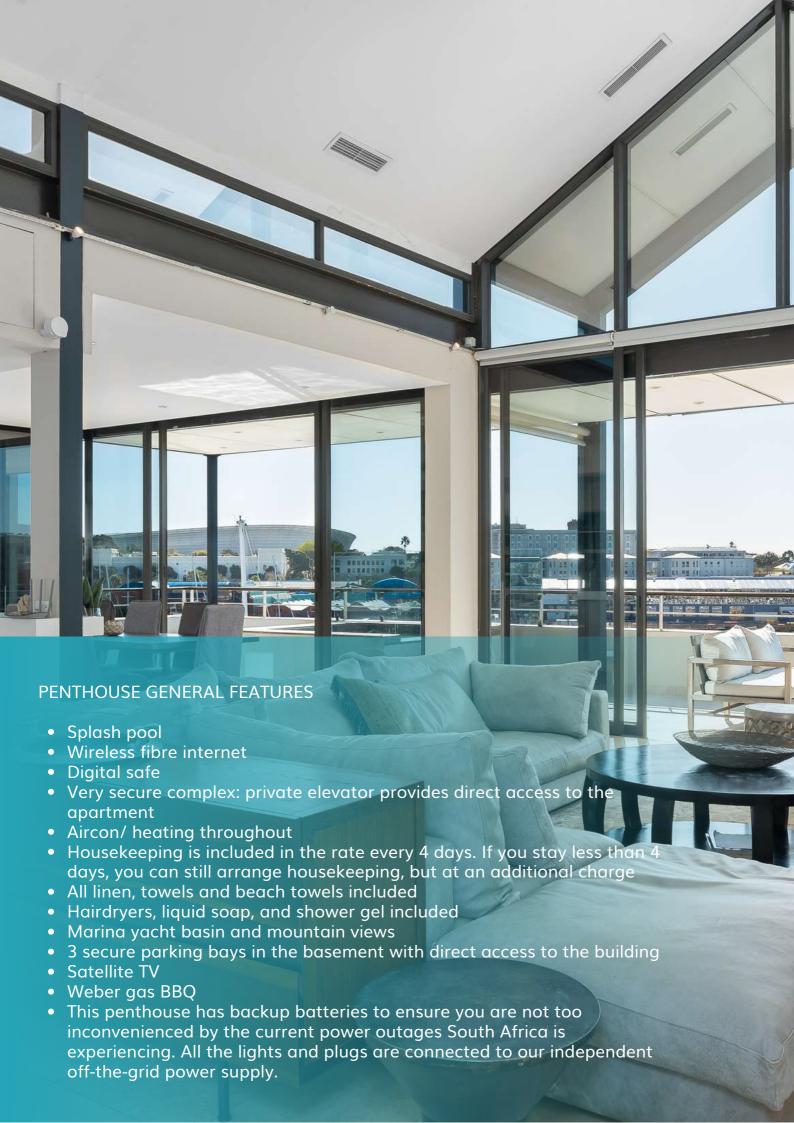

The penthouse boasts plentiful open plan, light living spaces, making the most of this decadent residence. The panoramic wrap-around patio, complete with a splash pool, provides endless views for you to admire – whether it be a peaceful sunrise or spectacular sunset. Your security is paramount, with direct lift access offering you exclusive safety and privacy! Welcome to paradise in Cape Town!