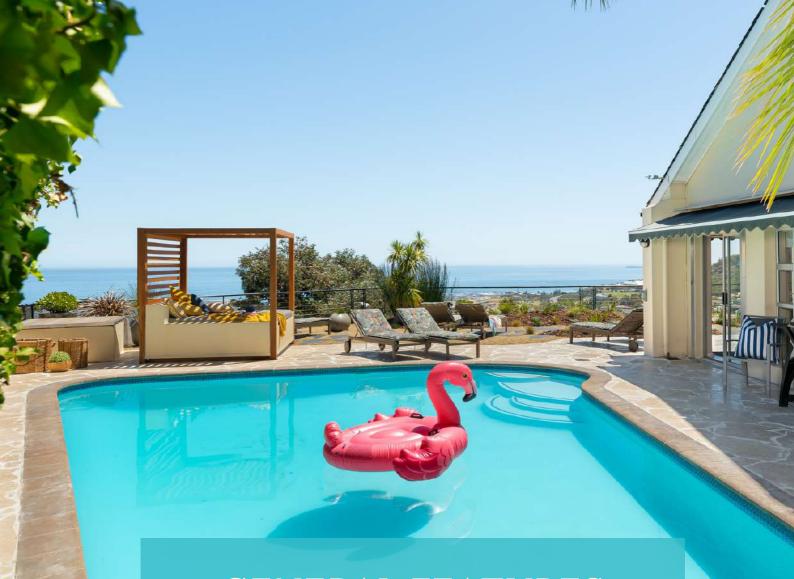

## OUTDOOR LIVING SPACE POOL, GARDEN & PATIO

- 180-degree ocean views
- Large sparkling blue swimming pool
- King-size daybed with pergola
- Dining table for 12 with a retractable awning
- 12 sun loungers