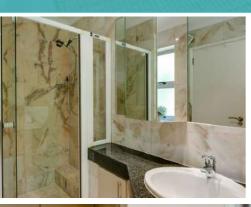

#### BEDROOM 1 VAST SEA VIEWS AND EN-SUITE

- King XL (can be separated into twins touching)
- 2 full bathrooms, one with a shower and one with a bath
- Sliding doors open up to a private balcony with sea views and a TV

# BEDROOM 2 WITH SEA VIEWS

• King-size bed (can be separated into twins)

80

• Dedicated bathroom with a bath and shower combo

# BEDROOMS 3 & 4 WITH SEA VIEWS

- Bedroom 3: King-size bed (can be separated into twins) with sea views, dedicated bathroom with a shower ensuite
- Bedroom 4: Queen size bed with sea and mountain views, ensuite bathroom with shower, TV

## BEDROOMS 5 & 6 BED 5 - SEA VIEW, BED 6 - GARDEN VIEW

- Bedroom 5: King-size bed (can be separated into twins), with sea views, en-suite bathroom (shared) with bath, bidet and separate shower
- Bedroom 6: Queen-size bed, shares bathroom with bedroom 5, with easy access to guest bathroom.