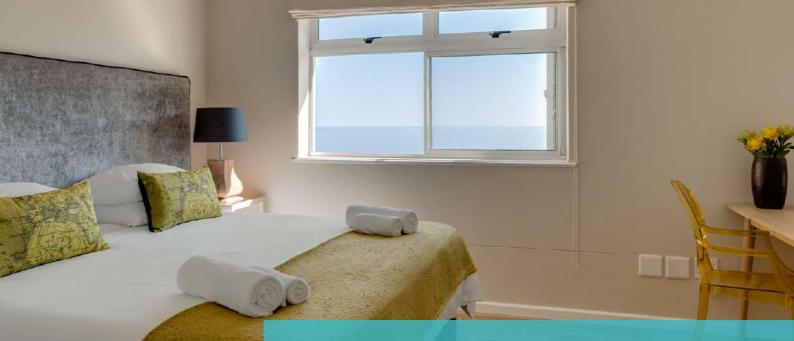

# BEDROOM 2 WITH SEA VIEWS

• King-size bed (can be separated into twins)

80

• Dedicated bathroom with a bath and shower combo