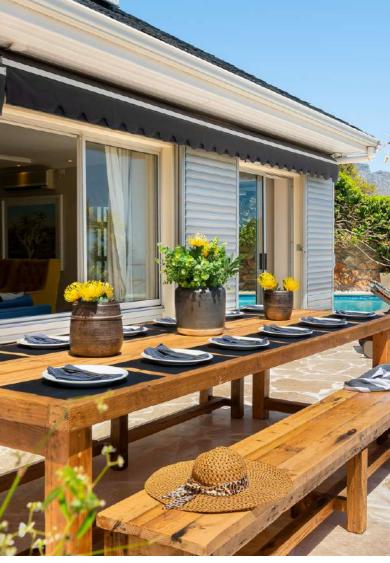

Enjoy alfresco dining and sublime outdoor living with our freshly revamped space, featuring a large wooden table for sumptuous dining and 4 poster sun lounger for decadent days enjoying the summer sea, sky and sun!

# INDOOR LIVING SPACE

• Dining room with 12-seater dining table

The

• Stunning kitchen with scullery