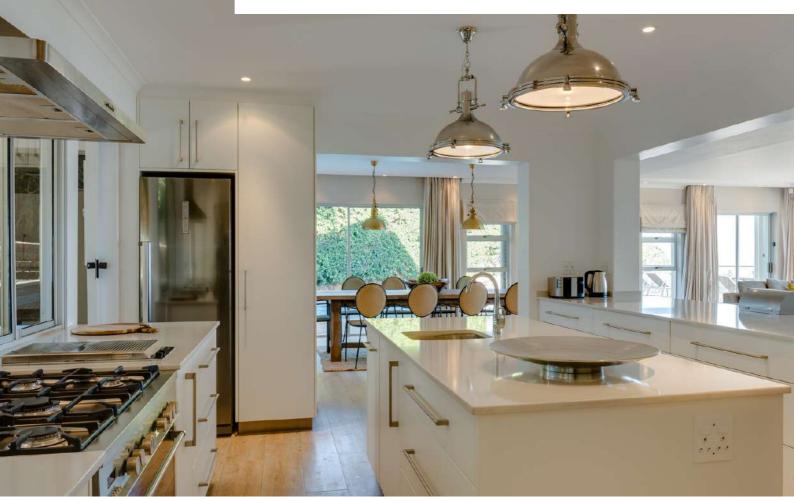

# INDOOR LIVING SPACE

• Dining room with 12-seater dining table

The

• Stunning kitchen with scullery