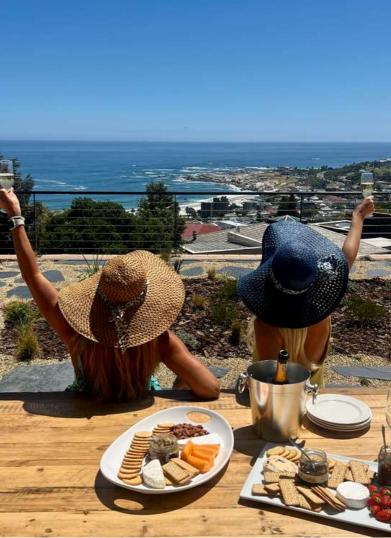

Enjoy alfresco dining and sublime outdoor living with our freshly revamped space, featuring a large wooden table for sumptuous dining and 4 poster sun lounger for decadent days enjoying the summer sea, sky and sun!

## OUTDOOR LIVING SPACE POOL, GARDEN & PATIO

- 180-degree ocean views
- Large sparkling blue swimming pool
- King-size daybed with pergola
- Dining table for 12 with a retractable awning
- 12 sun loungers