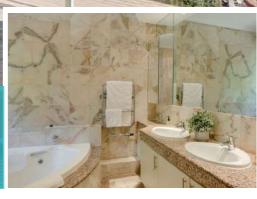

#### BEDROOM 1 VAST SEA VIEWS AND EN-SUITE

- King XL (can be separated into twins touching)
- 2 full bathrooms, one with a shower and one with a bath
- Sliding doors open up to a private balcony with sea views and a TV

# BEDROOM 2 WITH SEA VIEWS

• King-size bed (can be separated into twins)

80

• Dedicated bathroom with a bath and shower combo

# BEDROOMS 3 & 4 WITH SEA VIEWS

- Bedroom 3: King-size bed (can be separated into twins) with sea views, dedicated bathroom with a shower ensuite
- Bedroom 4: Queen size bed with sea and mountain views, ensuite bathroom with shower, TV

## BEDROOMS 5 & 6 BED 5 - SEA VIEW, BED 6 - GARDEN VIEW

- Bedroom 5: King-size bed (can be separated into twins), with sea views, en-suite bathroom (shared) with bath, bidet and separate shower
- Bedroom 6: Queen-size bed, shares bathroom with bedroom 5, with easy access to guest bathroom.