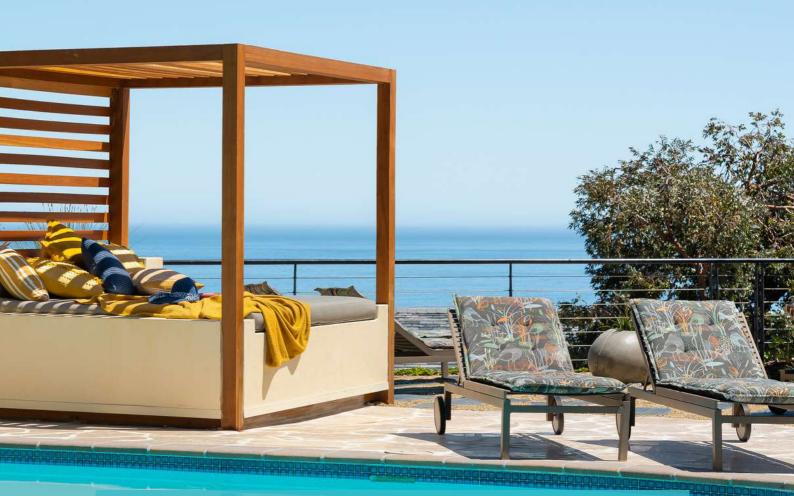

Enjoy alfresco dining and sublime outdoor living with our freshly revamped space, featuring a large wooden table for sumptuous dining and 4 poster sun lounger for decadent days enjoying the summer sea, sky and sun!

## OUTDOOR LIVING SPACE POOL, GARDEN & PATIO

- 180-degree ocean views
- Large sparkling blue swimming pool
- King-size daybed with pergola
- Dining table for 12 with a retractable awning
- 12 sun loungers