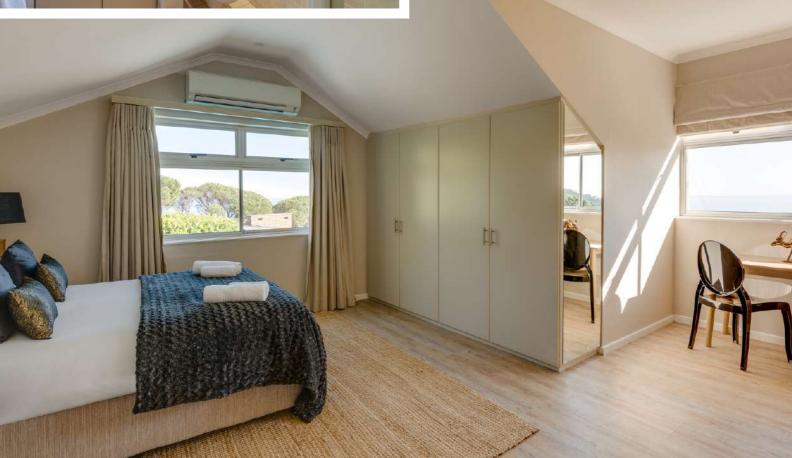

# BEDROOMS 3 & 4 WITH SEA VIEWS

- Bedroom 3: King-size bed (can be separated into twins) with sea views, dedicated bathroom with a shower ensuite
- Bedroom 4: Queen size bed with sea and mountain views, ensuite bathroom with shower, TV