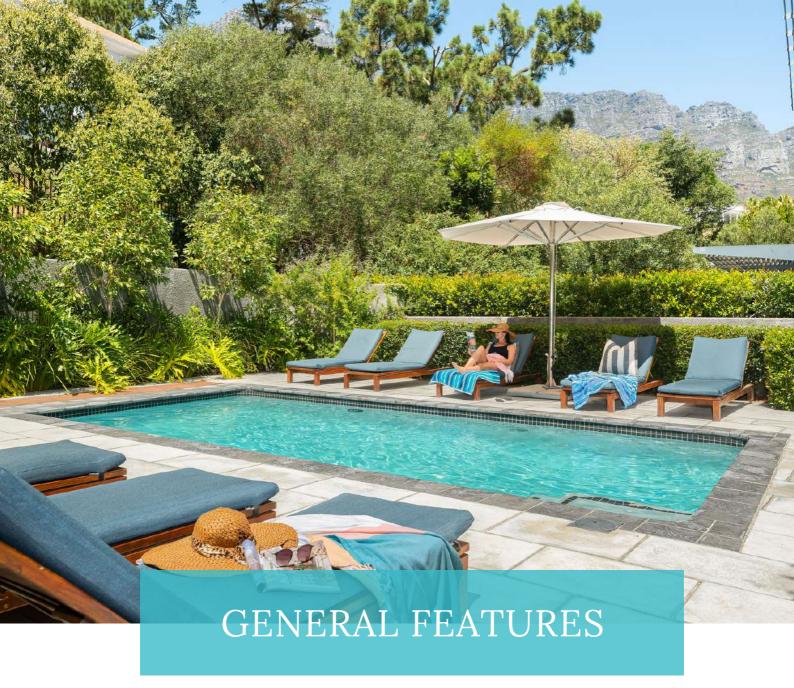

- Wireless uncapped internet
- Communal pool with mountain views
- 24-hour security building
- 2 dedicated parking bays in the basement
- Housekeeping is included in the rate every 4 days. If you stay less than 4 days, you can still arrange housekeeping, but at additional charge
- All linen, towels and beach towels included
- Hairdryers, liquid soap, shower gel, shampoo & conditioner included
- Sea and mountain views
- Air-con/ heaters in all rooms
- Fully fitted kitchen, Nespresso coffee machine
- Washing machine, dishwasher
- Access via elevator or stairs to the 2nd floor (elevator not operational during power outages)
- Inverter/ back up power powers everything except the stove during during normal 2.5-hour timeslot power outages.
- Conveniently situated right next door to the Camps Bay Synagogue (Shul).