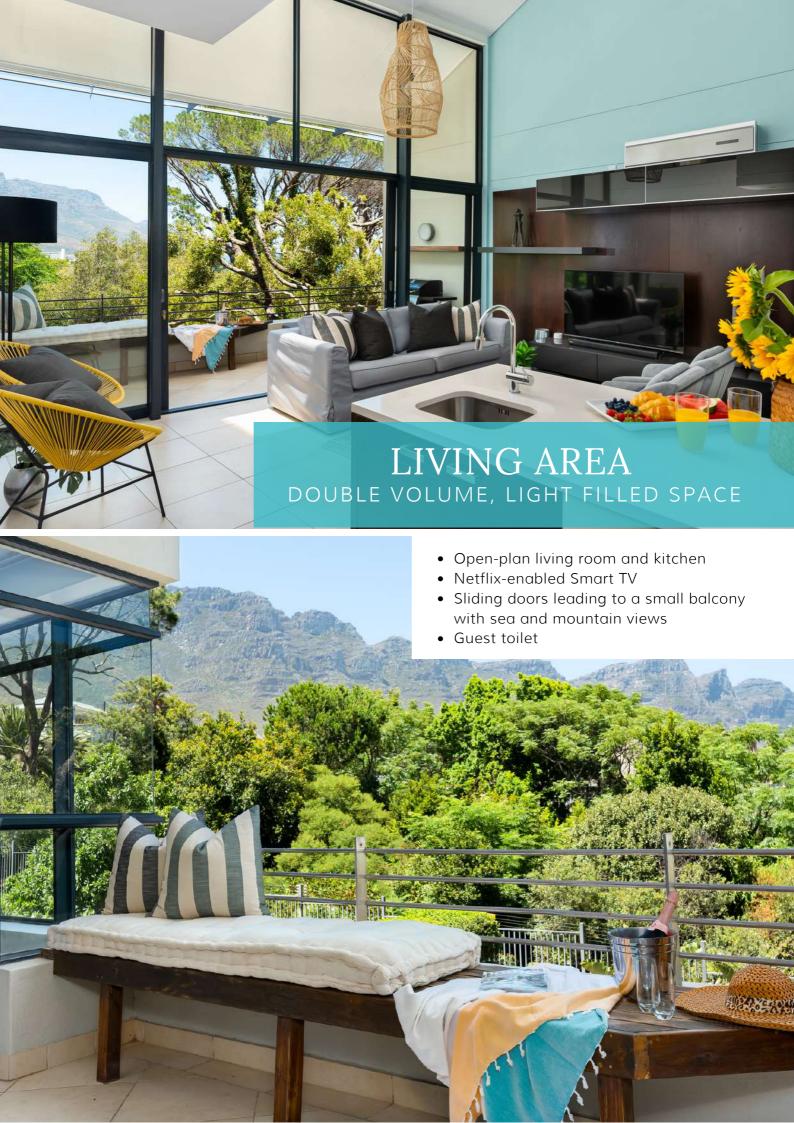

A22 The Glen is a Camps Bay loft-style apartment with an open plan kitchen, separate dining room, balcony off the living area with gas BBQ, and 3 en-suite bedrooms with a private balcony leading off the main bedroom overlooking Camps Bay beach.