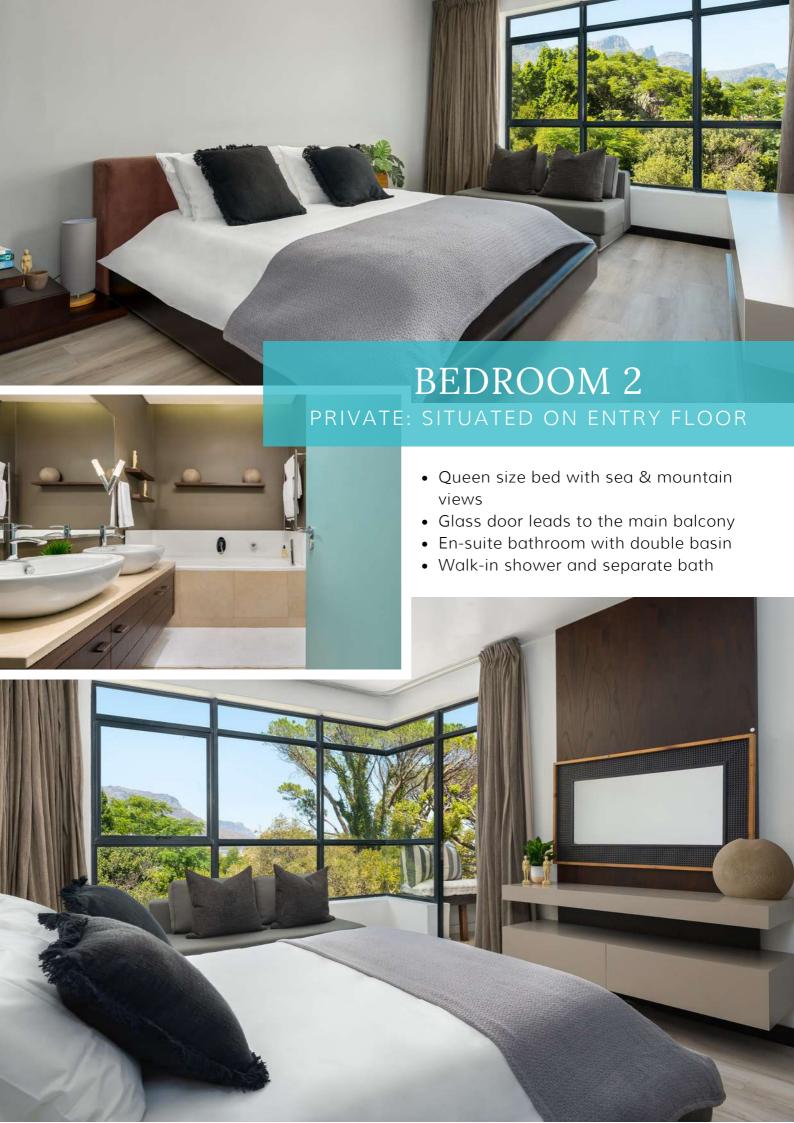

A22 The Glen is a Camps Bay loft-style apartment with an open plan kitchen, separate dining room, balcony off the living area with gas BBQ, and 3 en-suite bedrooms with a private balcony leading off the main bedroom overlooking Camps Bay beach.