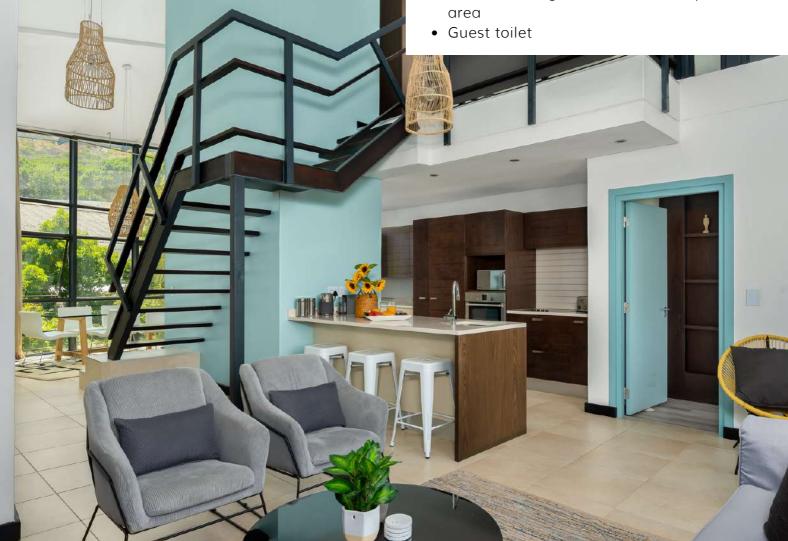

A22 The Glen is a Camps Bay loft-style apartment with an open plan kitchen, separate dining room, balcony off the living area with gas BBQ, and 3 en-suite bedrooms with a private balcony leading off the main bedroom overlooking Camps Bay beach.