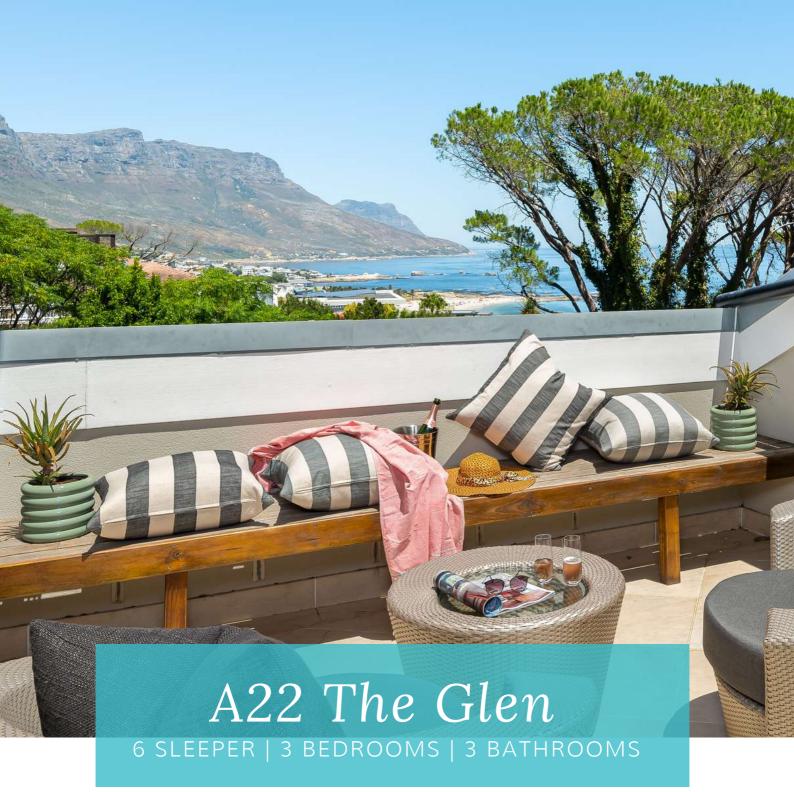

This hidden gem is nestled amongst lush greenery, a generous splash of azure ocean and spectacular mountain views! Large windows and high ceilings ensure the outside splendour forms part of the lifestyle experience. Just a short walk brings you to Camps Bay beach and the famous Camps Bay strip, with a wide selection of restaurants and bars.

A22 The Glen is a Camps Bay loft-style apartment with an open plan kitchen, separate dining room, balcony off the living area with gas BBQ, and 3 en-suite bedrooms with a private balcony leading off the main bedroom overlooking Camps Bay beach.