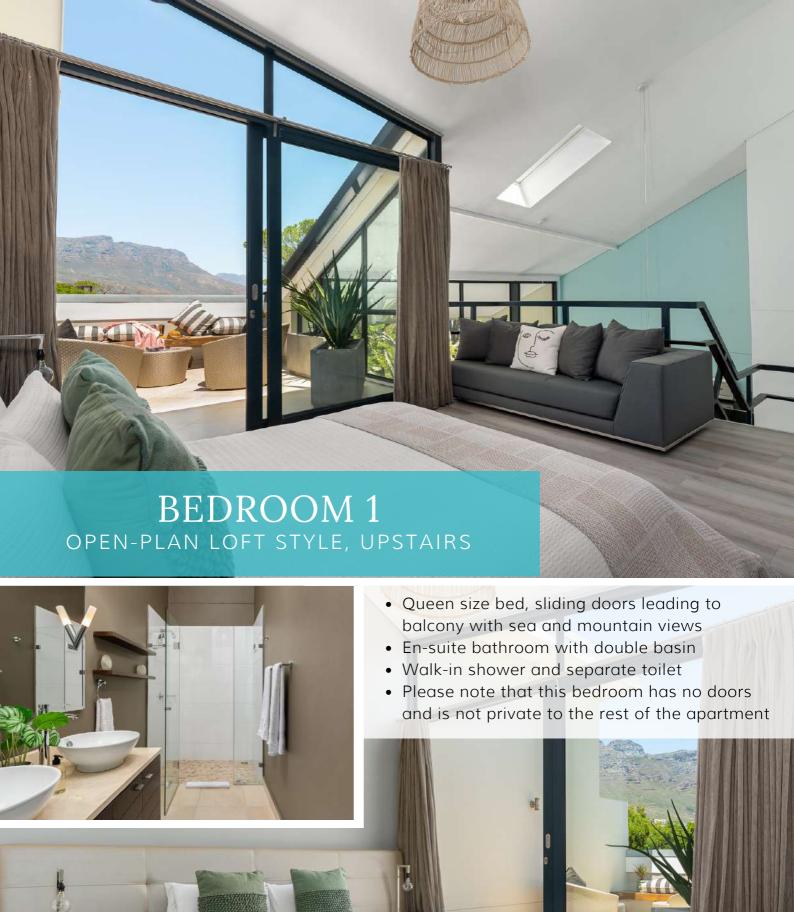

A22 The Glen is a Camps Bay loft-style apartment with an open plan kitchen, separate dining room, balcony off the living area with gas BBQ, and 3 en-suite bedrooms with a private balcony leading off the main bedroom overlooking Camps Bay beach.