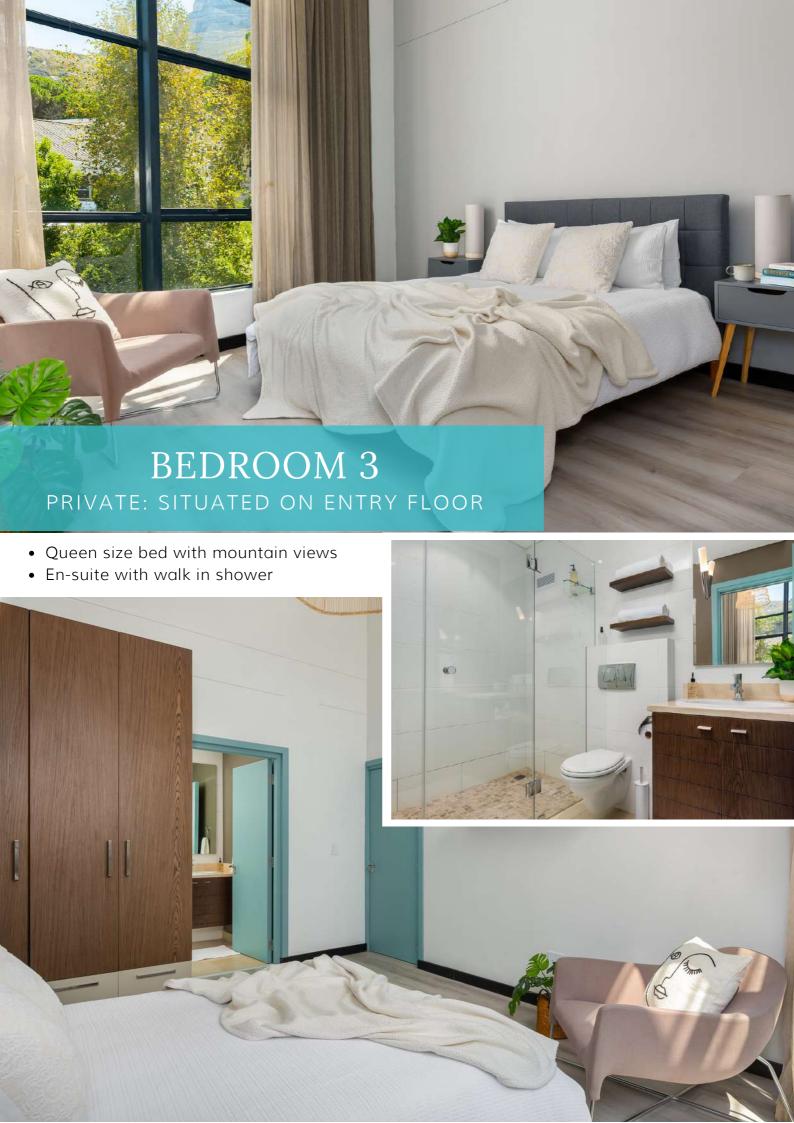

A22 The Glen is a Camps Bay loft-style apartment with an open plan kitchen, separate dining room, balcony off the living area with gas BBQ, and 3 en-suite bedrooms with a private balcony leading off the main bedroom overlooking Camps Bay beach.