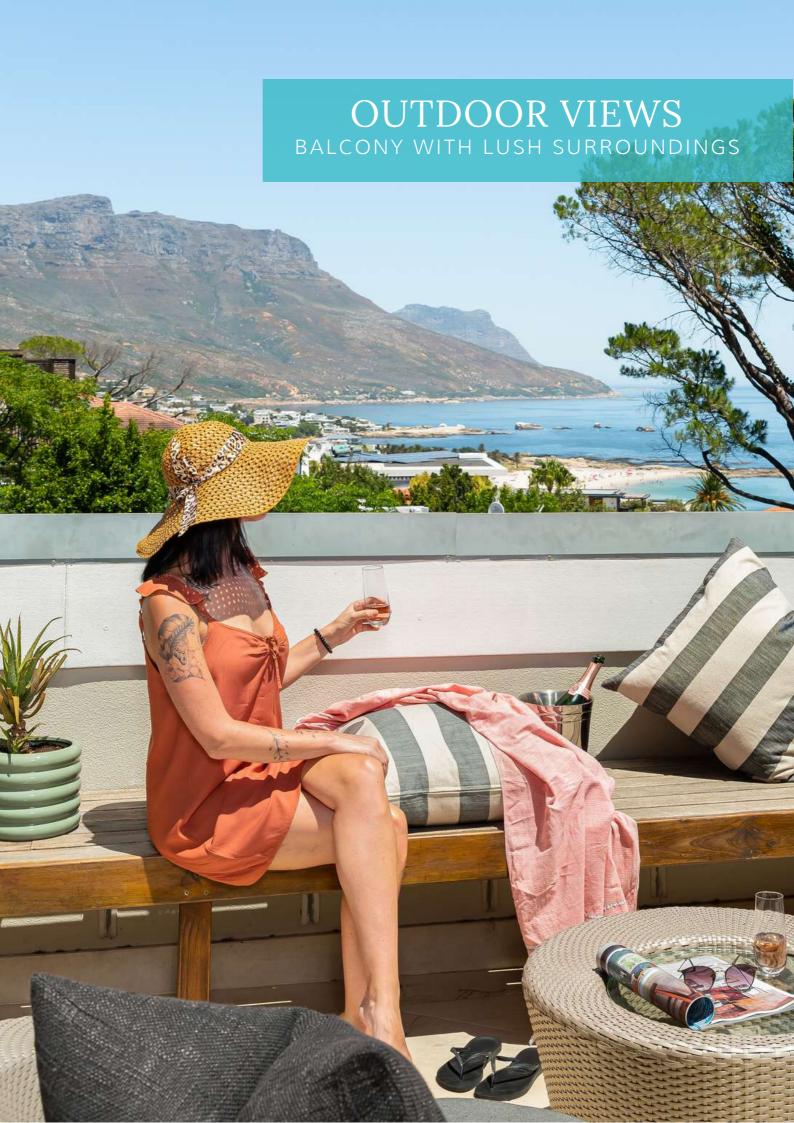

This hidden gem is nestled amongst lush greenery, a generous splash of azure ocean and spectacular mountain views! Large windows and high ceilings ensure the outside splendour forms part of the lifestyle experience. Just a short walk brings you to Camps Bay beach and the famous Camps Bay strip, with a wide selection of restaurants and bars.

A22 The Glen is a Camps Bay loft-style apartment with an open plan kitchen, separate dining room, balcony off the living area with gas BBQ, and 3 en-suite bedrooms with a private balcony leading off the main bedroom overlooking Camps Bay beach.