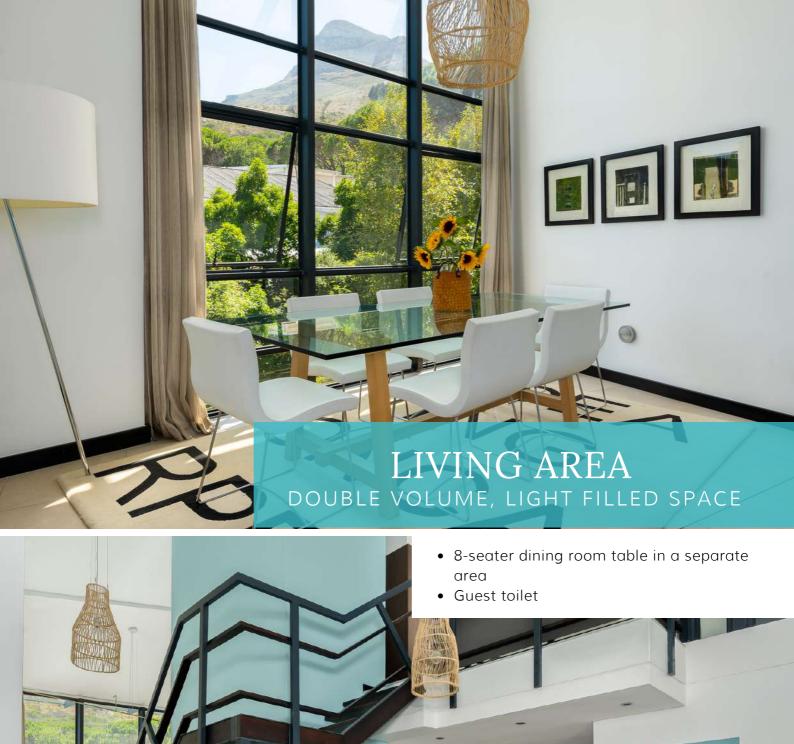

A22 The Glen is a Camps Bay loft-style apartment with an open plan kitchen, separate dining room, balcony off the living area with gas BBQ, and 3 en-suite bedrooms with a private balcony leading off the main bedroom overlooking Camps Bay beach.